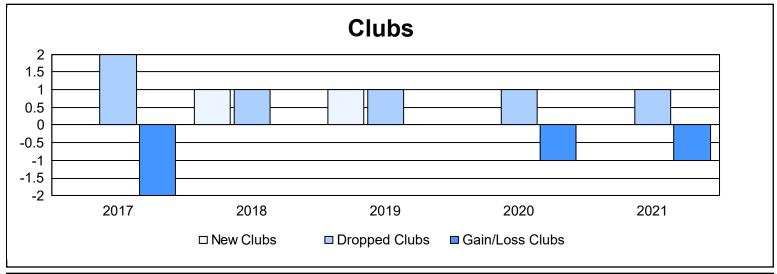

District 9 NE As of June 2021 Cumulative

| Year      | New<br>Clubs | Dropped<br>Clubs | Gain/<br>Loss<br>Clubs | New<br>Members | Charter<br>Members | Reinstate<br>Members | Transfer<br>Members | Total<br>Member<br>Added | Total<br>Members<br>Dropped | Gain/<br>Loss<br>Members |
|-----------|--------------|------------------|------------------------|----------------|--------------------|----------------------|---------------------|--------------------------|-----------------------------|--------------------------|
| 2016-2017 | 0            | 2                | -2                     | 102            | 0                  | 4                    | 2                   | 108                      | 170                         | -62                      |
| 2017-2018 | 1            | 1                | 0                      | 126            | 26                 | 7                    | 5                   | 164                      | 129                         | 35                       |
| 2018-2019 | 1            | 1                | 0                      | 91             | 26                 | 6                    | 1                   | 124                      | 123                         | 1                        |
| 2019-2020 | 0            | 1                | -1                     | 80             | 0                  | 1                    | 2                   | 83                       | 117                         | -34                      |
| 2020-2021 | 0            | 1                | -1                     | 75             | 0                  | 2                    | 4                   | 81                       | 188                         | -107                     |
| Average   | 0            | 1                | -1                     | 95             | 10                 | 4                    | 3                   | 112                      | 145                         | -33                      |