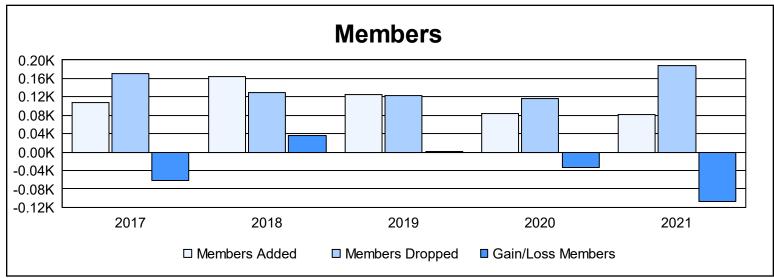

District 9 NE As of June 2021 Cumulative

| Year      | New<br>Clubs | Dropped<br>Clubs | Gain/<br>Loss<br>Clubs | New<br>Members | Charter<br>Members | Reinstate<br>Members | Transfer<br>Members | Total<br>Member<br>Added | Total<br>Members<br>Dropped | Gain/<br>Loss<br>Members |
|-----------|--------------|------------------|------------------------|----------------|--------------------|----------------------|---------------------|--------------------------|-----------------------------|--------------------------|
| 2016-2017 | 0            | 2                | -2                     | 102            | 0                  | 4                    | 2                   | 108                      | 170                         | -62                      |
| 2017-2018 | 1            | 1                | 0                      | 126            | 26                 | 7                    | 5                   | 164                      | 129                         | 35                       |
| 2018-2019 | 1            | 1                | 0                      | 91             | 26                 | 6                    | 1                   | 124                      | 123                         | 1                        |
| 2019-2020 | 0            | 1                | -1                     | 80             | 0                  | 1                    | 2                   | 83                       | 117                         | -34                      |
| 2020-2021 | 0            | 1                | -1                     | 75             | 0                  | 2                    | 4                   | 81                       | 188                         | -107                     |
| Average   | 0            | 1                | -1                     | 95             | 10                 | 4                    | 3                   | 112                      | 145                         | -33                      |